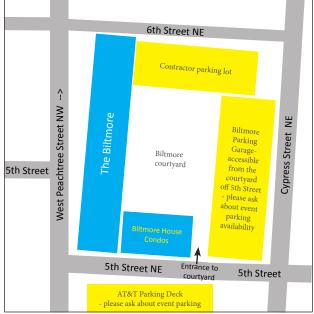

#### GPS FRIENDLY ADDRESS for DRIVERS: 30 5th Street NE Atlanta, GA 30308

Traveling SOUTHBOUND on 75/85/400:

- Exit at NORTH AVENUE take a left off of the exit onto NORTH AVENUE.
- Continue on North Avenue to WEST PEACHTREE STREET which is a ONE-WAY Street.
- Make a left onto West Peachtree Street continue down West Peachtree Street to **5th STREET.**
- Make a right onto **5th STREET** and turn left into the first driveway on your left.
- The Biltmore two-story parking garage is on the right. Please park in any UNRESERVED parking space.

#### Traveling NORTHBOUND on 75/85:

- Take the exit for #249-D SPRING STREET/WEST PEACHTREE STREET and make a left at the second stoplight onto WEST PEACHTREE STREET which is a ONE WAY STREET.
- Continue on **WEST PEACHTREE STREET** through the stoplights at North Avenue, Ponce de Leon Avenue and 3rd Streets.
- Make a right onto **5th STREET** and turn left into the first driveway on your left.
- The Biltmore two-story parking garage is on the right. Please park in any UNRESERVED parking space.

### LIMO & BUS DROP-OFF & PICK- UP INSTRUCTIONS -USE WEST PEACHTREE STREET ENTRANCE ONLY.

All limos and buses must drop off and pick up passengers at the **West Peachtree Street entrance**. The courtyard's corners are TOO TIGHT for buses to navigate.

SMALL mini-buses may be able to manage the courtyard's tight corners. Please check with your Novare Events Account Executive if you have any questions.